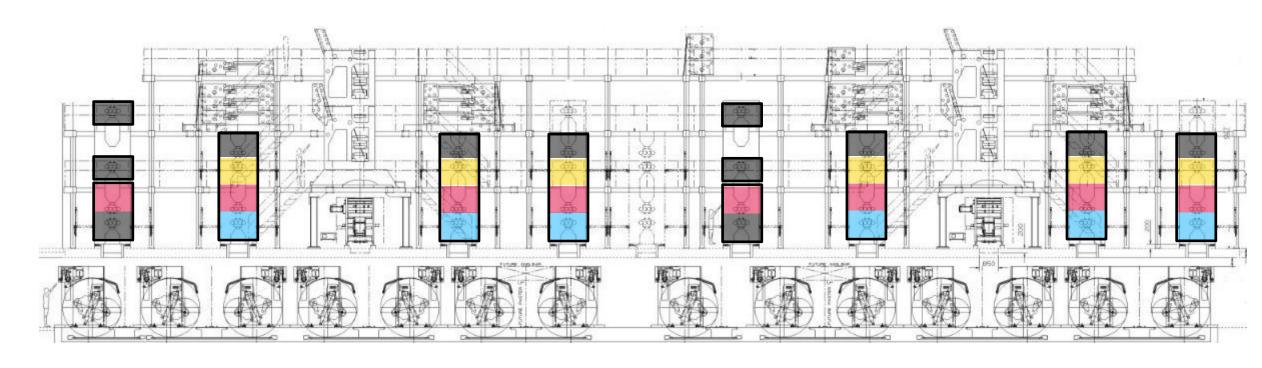

# **Ink and Press Vendor Panel**

manroland Goss web systems Americas

Transformation of company after 2018 merger

**Newspaper Segment** 

Recent Mainstream Project Success



#### manroland Goss Locations

MG WS

Exeter, New Hampshire
Preston, England
Augsburg, Germany





### **MAINSTREAM M80**

## **Initial Configuration**







### **MAINSTREAM M80**

## **Final Configuration**







#### MAINSTREAM M80

## Origin of the major components

#### **ROANOKE (T1-2 + additional):**

- 2 complete print towers (Qty needed x 2)
- Angle Bar Assembly in DDM Requirements
- Potentially reusable structure set for repositioning Grafikontrol equipment
- Potentially reusable set of platform and guardrails for rearranging platforms around monochrome groups.
- Web up components
- All the cabinets, electrical components and cables associated with the 2 printing towers.







0U2101

#### LE PROGRES:

Frame elements for 2 monos



Unavailable components and assembly items

- Parts formats: Frames, cylinders, bearings, uniflanks,....
- Auxiliaires, spray bars, etc.
- All assembly elements (screws, seals, fittings, pipes, cables,