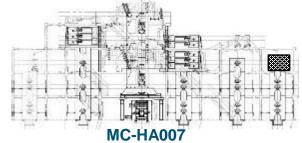

MAINSTREAM M80**

## **Final Configuration**







#### MAINSTREAM M80

## Origin of the major components

#### **ROANOKE (T1-2 + additional):**

- 2 complete print towers (Qty needed x 2)
- Angle Bar Assembly in DDM Requirements
- Potentially reusable structure set for repositioning Grafikontrol equipment
- Potentially reusable set of platform and guardrails for rearranging platforms around monochrome groups.
- Web up components
- All the cabinets, electrical components and cables associated with the 2 printing towers.







0U2101

#### LE PROGRES:

Frame elements for 2 monos



Unavailable components and assembly items

- Parts formats: Frames, cylinders, bearings, uniflanks,....
- Auxiliaires, spray bars, etc.
- All assembly elements (screws, seals, fittings, pipes, cables, etc.)