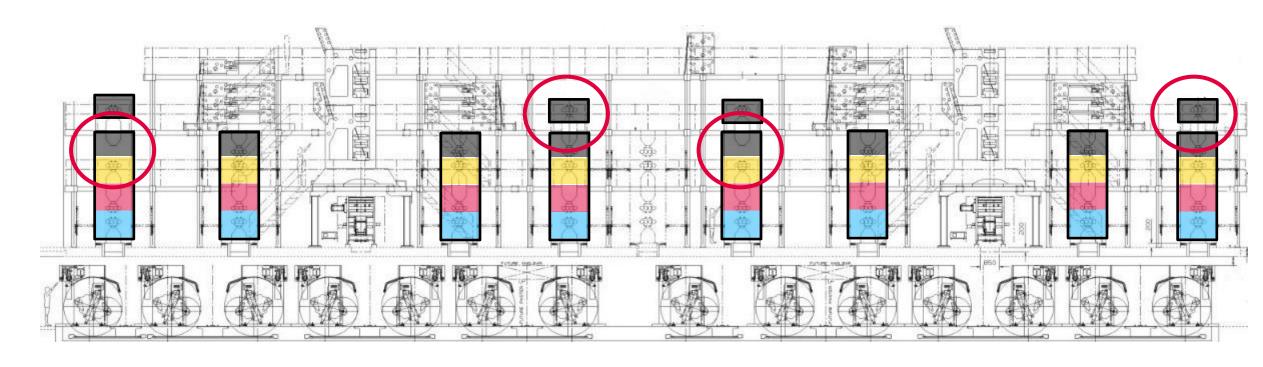

### **MAINSTREAM M80**

## **Initial Configuration**

## **Final Configuration**

#### MAINSTREAM M80