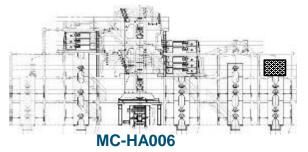

## Origin of the major components

#### **ROANOKE (T1-2 + additional):**

- 2 complete print towers (Qty needed x 2)
- Angle Bar Assembly in DDM Requirements
- Potentially reusable structure set for repositioning Grafikontrol equipment
- Potentially reusable set of platform and guardrails for rearranging platforms around monochrome groups.
- Web up components
- All the cabinets, electrical components and cables associated with the 2 printing towers.